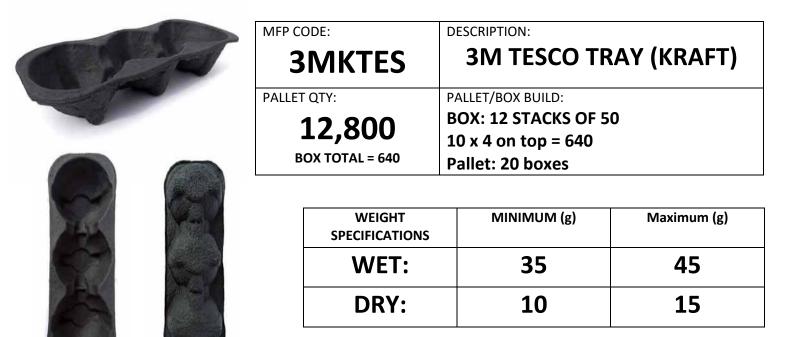

## SPECIFICATION SHEET:MFP 3M TRAY (KRAFT)



## Manufacturing instructions:

Raw material: KLS

Waterproofing - add AKD : 1kg per 100kg charge wet-end and dry-end inspection

Fixative 1kg per 100kg charge

Visual and weight inspn. records: in Production pack records.

Ensure that product is fully dry otherwise inform operator

Water resistance & Maceration tests: N/A

## **User Technical information: CAUTION**

Flammable product, keep away from sources of ignition.

Storage conditions: ambient dryness with temperature cool.

Shelf life: unlimited - if stored in cool, dry conditions.

Average weight per tray: 12.5 g

Dimensions: W220 mm X L83mm X H40mm

## METAL DETECTOR CHECK REQUIRED

This product is made in the UK by Moulded Fibre Products Limited under its ISO 9001 and BRC/IoP category HIGH RISK approvals

Approved by B Lenard 0