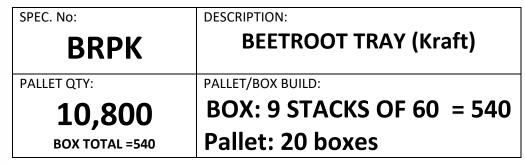

## SPECIFICATION SHEET:MFP BEETROOT TRAY (KRAFT)

| WEIGHT<br>SPECIFICATIONS | MINIMUM (g) | Maximum (g) |
|--------------------------|-------------|-------------|
| WET:                     | 60          | 65          |
| DRY:                     | 20          | 25          |