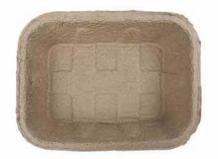

Shelf life: unlimited - if stored in cool, dry conditions.

Average weight per tray: 22.5g

Dimensions: L173mm X W132mm X H45mm

**METAL DETECTOR CHECK REQUIRED** 

This product is made in the UK by Moulded Fibre Products Limited under its ISO 9001 and BRC/IoP category HIGH RISK approvals