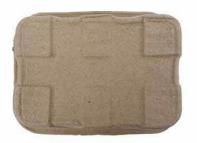

Shelf life: unlimited - if stored in cool, dry conditions.

Average weight per tray: 22.5g

Dimensions: L173mm X W132mm X H45mm

**METAL DETECTOR CHECK REQUIRED** 

This product is made in the UK by Moulded Fibre Products Limited under its ISO 9001 and BRC/IoP category HIGH RISK approvals