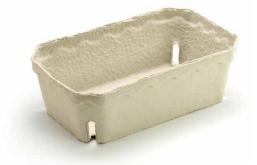

## **Berigard® FRUITMAX**

| Dimensions             | ca. 183 x 115 x 59 mm (L x W x D)                                                                                                                                                                     |                                                                                                                                                                         |
|------------------------|-------------------------------------------------------------------------------------------------------------------------------------------------------------------------------------------------------|-------------------------------------------------------------------------------------------------------------------------------------------------------------------------|
| Weight / piece         | ca. 24 g                                                                                                                                                                                              |                                                                                                                                                                         |
| Bundle                 | Weight of the bundle:<br>Dimensions of the bundle:<br>Package contents:<br>Number of packs/palett*:<br>Number of pieces/palett*:<br>Dimensions of palett*:<br>*Euro pallet – for other pallets, diffe | ca. 10.6 kg<br>ca. 731 x 381 x 450 mm (L x W x D)<br>400 pieces<br>18<br>7,200 pieces<br>ca. 1,200 x 800 x 2,850 mm (L x W x D)<br>rent packaging information may apply |
| No printing            | direct printing: 4-colours or CMYK on both long sides                                                                                                                                                 |                                                                                                                                                                         |
| <b>Colour</b><br>White |                                                                                                                                                                                                       |                                                                                                                                                                         |