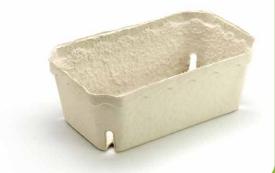

## **Berigard® OMNI**

**Dimensions** ca. 183 x 115 x 69 mm (L x W x D)

Weight / piece ca. 25 g

Weight of the bundle: **Bundle** ca. 11 kg

> Dimensions of the bundle: ca. 741 x 381 x 450 mm (L x W x D)

Package contents: 400 pieces

direct printing: 4-colours or CMYK on both long sides **Printing** 

Colour

White

We would recommend a storing temperature of  $15-30\,^{\circ}\text{C}$  for these products and a relative humidity of 50-60%. If stored in a non airconditioned environment, please protect the products from direct humidity and from too humid and too dry air (blowpipe).