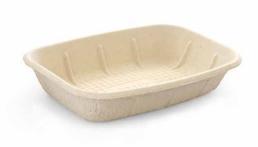

## OP 11 D

- Compatible with a biofilm for flowpack application as well as traditional stretchfilm
- Applications: meat, seafood, cheeses...
- Raw material: virgin fiber

**CDL** OMNI-PAC

| Dimensions                                                                                                                                                                                                                                                       | ca. 180 x 132 x 36 mm (L x W x D)                                           |                                        |                    |
|------------------------------------------------------------------------------------------------------------------------------------------------------------------------------------------------------------------------------------------------------------------|-----------------------------------------------------------------------------|----------------------------------------|--------------------|
| Wainht / nices                                                                                                                                                                                                                                                   | co 15 g                                                                     |                                        |                    |
| Weight / piece                                                                                                                                                                                                                                                   | ca. 15 g                                                                    |                                        |                    |
| Bundle                                                                                                                                                                                                                                                           | Weight of the bundle:                                                       | ca. 12 kg                              |                    |
| buildle                                                                                                                                                                                                                                                          | Dimensions of the bundle:                                                   | -                                      |                    |
|                                                                                                                                                                                                                                                                  |                                                                             | ca. 603 x 416 x 541 mm (L x W x D)     |                    |
|                                                                                                                                                                                                                                                                  | Package contents:                                                           | 720 pieces                             |                    |
|                                                                                                                                                                                                                                                                  | Number of packs/palett*:                                                    | 20 bundles                             |                    |
|                                                                                                                                                                                                                                                                  | Number of pieces/palett*:                                                   | 14,400 pieces                          |                    |
|                                                                                                                                                                                                                                                                  | Dimensions of palett*:                                                      | ca. 1,200 x 800 x 2,855 mm (L x W x D) |                    |
|                                                                                                                                                                                                                                                                  | *Euro pallet – for other pallets, different packaging information may apply |                                        |                    |
| no printing                                                                                                                                                                                                                                                      |                                                                             |                                        |                    |
|                                                                                                                                                                                                                                                                  |                                                                             |                                        |                    |
| Colour                                                                                                                                                                                                                                                           | White                                                                       |                                        |                    |
| Suitable for food contact                                                                                                                                                                                                                                        |                                                                             |                                        |                    |
| Compostable                                                                                                                                                                                                                                                      |                                                                             |                                        | Version 10.12.2019 |
| We would recommend a storing temperature of 15 – 30 °C for these products and a relative humidity of 50 – 60%.<br>If stored in a non airconditioned environment, please protect the products from direct humidity and from too humid and too dry air (blowpipe). |                                                                             |                                        |                    |
| This information is given as an indication and is not contractual.                                                                                                                                                                                               |                                                                             |                                        |                    |
|                                                                                                                                                                                                                                                                  |                                                                             |                                        |                    |
|                                                                                                                                                                                                                                                                  | CDL Omn                                                                     | i-Pac                                  |                    |