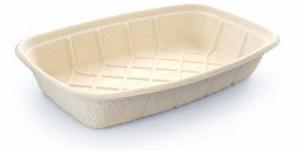

## **OP 14 D**

- Compatible with a biofilm for flowpack application as well as traditional stretchfilm
- Applications: meat, seafood, cheeses...
- Raw material: virgin fiber

CDL OMNI-PAC

| Dimensions                                                                                                                                                                                                                                                       | ca. 240 x 155 x 45 mm (L x W x D)                                           |                                        |                    |
|------------------------------------------------------------------------------------------------------------------------------------------------------------------------------------------------------------------------------------------------------------------|-----------------------------------------------------------------------------|----------------------------------------|--------------------|
| Weight / piece                                                                                                                                                                                                                                                   | ca. 27 g                                                                    |                                        |                    |
| Bundle                                                                                                                                                                                                                                                           | Weight of the bundle:                                                       | ca. 5.5 kg                             |                    |
|                                                                                                                                                                                                                                                                  | Dimensions of the bundle:                                                   | ca. 496 x 298 x 480 mm (L x W x D)     |                    |
|                                                                                                                                                                                                                                                                  | Package contents:                                                           | 192 pieces                             |                    |
|                                                                                                                                                                                                                                                                  | Number of packs/palett*:                                                    | 30 bundles                             |                    |
|                                                                                                                                                                                                                                                                  | Number of pieces/palett*:                                                   | 5,760 pieces                           |                    |
|                                                                                                                                                                                                                                                                  | Dimensions of palett*:                                                      | ca. 1,200 x 800 x 2,550 mm (L x W x D) |                    |
|                                                                                                                                                                                                                                                                  | *Euro pallet – for other pallets, different packaging information may apply |                                        |                    |
| no printing                                                                                                                                                                                                                                                      |                                                                             |                                        |                    |
| Colour                                                                                                                                                                                                                                                           | White                                                                       |                                        |                    |
| Suitable for food contact                                                                                                                                                                                                                                        |                                                                             |                                        |                    |
| Compostable                                                                                                                                                                                                                                                      |                                                                             |                                        | 12.2019            |
| We would recommend a storing temperature of 15 – 30 °C for these products and a relative humidity of 50 – 60%.<br>If stored in a non airconditioned environment, please protect the products from direct humidity and from too humid and too dry air (blowpipe). |                                                                             |                                        | Version 10.12.2019 |
| This information is given as an indication and is not contractual.                                                                                                                                                                                               |                                                                             |                                        |                    |
|                                                                                                                                                                                                                                                                  |                                                                             |                                        |                    |
| T                                                                                                                                                                                                                                                                |                                                                             |                                        |                    |